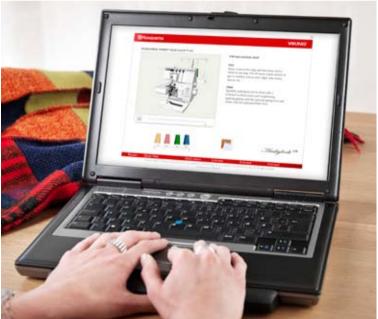

#### THREADING GUIDE DVD

- Thread your machine fast and easy.

Place the instructional HUSKYLOCK™ Threading Guide

DVD in your computer. Animated step-by-step instructions will help you thread your machine quickly and easily.