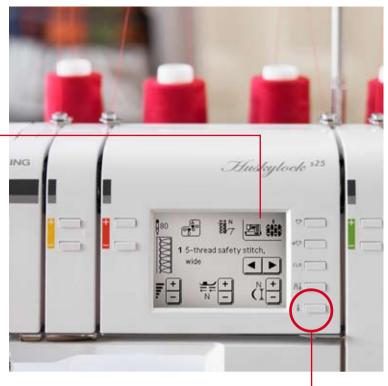

#### **GRAPHIC TOUCH DISPLAY**

– See the stitch, in actual size, and any adjustments before you sew. The Graphic Touch Display on the HUSKYLOCK™ s25 machine is truly innovative and will make your overlock sewing much easier. It displays current settings and sewing information. Simply touch the screen to select stitches and settings.

The HUSKYLOCK<sup>TM</sup> s25 machine also features a 5-thread safety stitch, the industrial standard used for ready-to-wear fashion.