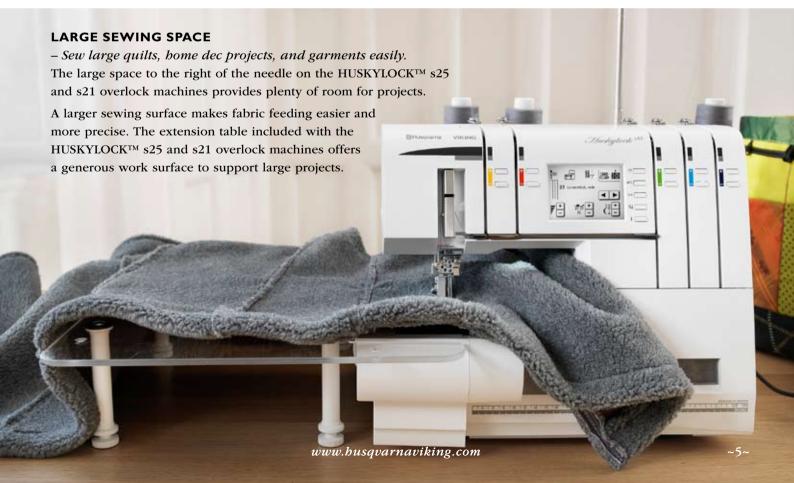

#### CAPABILITY WITH CREATIVE SPACE

- The large sewing space gives you more room for big projects.\*\*
- The extension table increases your sewing surface and facilitates fabric feeding.\*\*
- Double LED lights illuminate the sewing surface to make sewing effortless and eliminate eye strain.\*

<sup>\*</sup> HUSKYLOCK™ s25 overlock machine only.

<sup>\*\*</sup> HUSKYLOCK™ s25 and s21 overlock machines only.

The stunning garments and home dec items shown are anything but ordinary. Just like the HUSKYLOCK<sup>TM</sup> overlock machines, they are innovative from the inside stitches to the outside hems and will inspire you to create unique projects that showcase the convenience and joy of owning a HUSKYLOCK<sup>TM</sup> overlock. Whether you are just starting your serging journey or are an experienced enthusiast, the HUSQVARNA VIKING<sup>®</sup> overlock family has an option for you. *Your ideal sewing companion awaits.* 