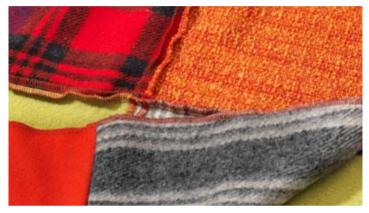

#### **BEAUTIFUL STITCHES**

- Add a professional finish and decorative details.

Trim, stitch, overcast or embellish a wide variety of fabrics in half the time! All three HUSKYLOCK™ machines feature 3 and 4-thread capabilities for seaming and overcasting. Use 2-thread stitches for a lightweight finish. On HUSKYLOCK™ s25 and s21 machine you can sew Chainstitch and Coverstitch (6 mm and 3 mm) for construction and hemming.

Overlock stitches look so professional you'll be tempted to turn wrong sides right.