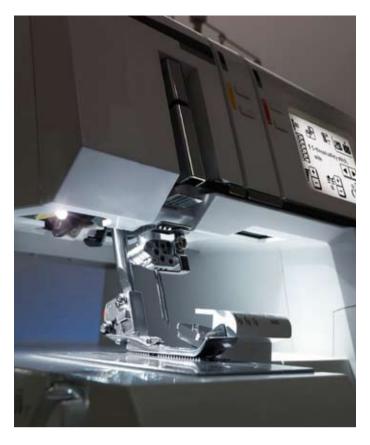

#### **GRAPHIC TOUCH DISPLAY**

– See the stitch, in actual size, and any adjustments before you sew. The Graphic Touch Display on the HUSKYLOCK™ s25 machine is truly innovative and will make your overlock sewing much easier. It displays current settings and sewing information. Simply touch the screen to select stitches and settings.