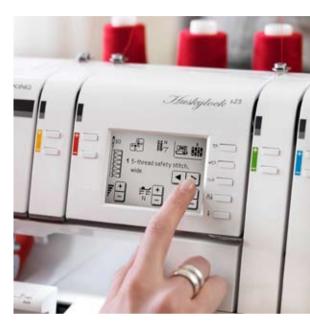

#### **GRAPHIC TOUCH DISPLAY**

– See the stitch, in actual size, and any adjustments before you sew. The Graphic Touch Display on the HUSKYLOCK™ s25 machine is truly innovative and will make your overlock sewing much easier. It displays current settings and sewing information. Simply touch the screen to select stitches and settings.