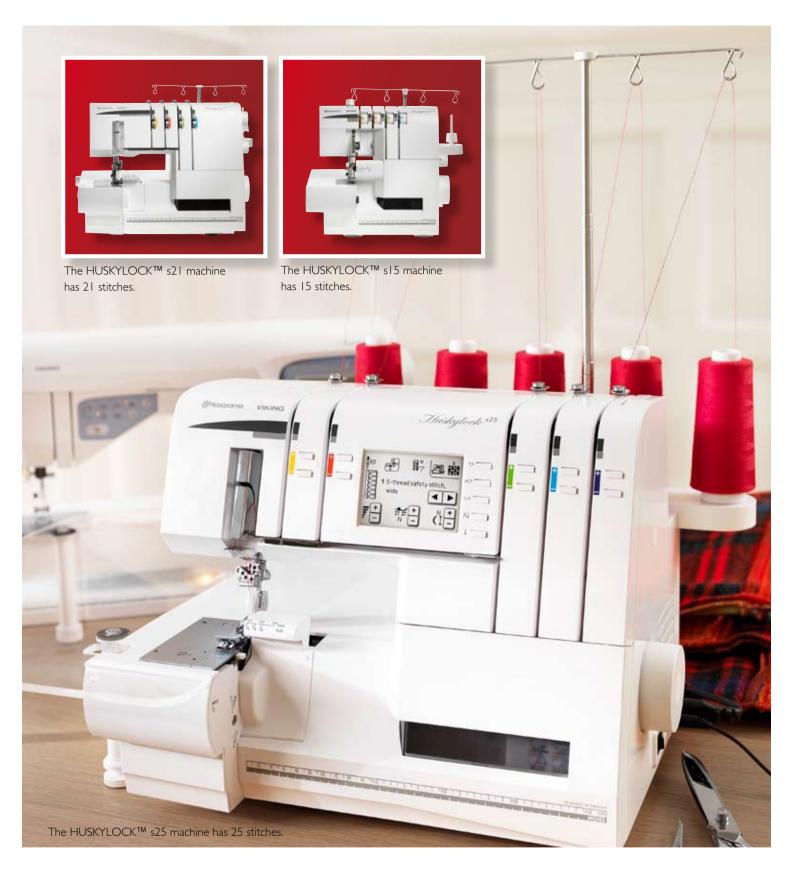

Huskylock

# Innovations that create a new overlock experience.

The HUSQVARNA VIKING®

HUSKYLOCK™ machines are

innovative at every turn

from the inside, out.

They provide innovations focused on ease of use and professional results.

Most importantly, they will inspire you to fall in love with the power and capability of a HUSQVARNA VIKING® overlock machine. Just imagine all the possibilities for new creations.

<sup>\*</sup> HUSKYLOCK™ s25 overlock machine only.

<sup>\*\*</sup> HUSKYLOCK™ s25 and s21 overlock machines only.

The stunning garments and home dec items shown are anything but ordinary. Just like the HUSKYLOCK<sup>TM</sup> overlock machines, they are innovative from the inside stitches to the outside hems and will inspire you to create unique projects that showcase the convenience and joy of owning a HUSKYLOCK<sup>TM</sup> overlock. Whether you are just starting your serging journey or are an experienced enthusiast, the HUSQVARNA VIKING<sup>®</sup> overlock family has an option for you. *Your ideal sewing companion awaits.* 