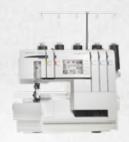

# Innovations that create a new overlock experience.

The HUSQVARNA VIKING®

HUSKYLOCK™ machines are

innovative at every turn

from the inside, out.

They provide innovations focused on ease of use and professional results.

Most importantly, they will inspire you to fall in love with the power and capability of a HUSQVARNA VIKING® overlock machine. Just imagine all the possibilities for new creations.

#### INNOVATIONS FOR A NEW OVERLOCK EXPERIENCE

- The large Graphic Touch Display shows selected stitch in actual size and other settings.\*
- Stunning utility and decorative overlock stitches inspire endless creativity.

#### **GRAPHIC TOUCH DISPLAY**

– See the stitch, in actual size, and any adjustments before you sew. The Graphic Touch Display on the HUSKYLOCK™ s25 machine is truly innovative and will make your overlock sewing much easier. It displays current settings and sewing information. Simply touch the screen to select stitches and settings.